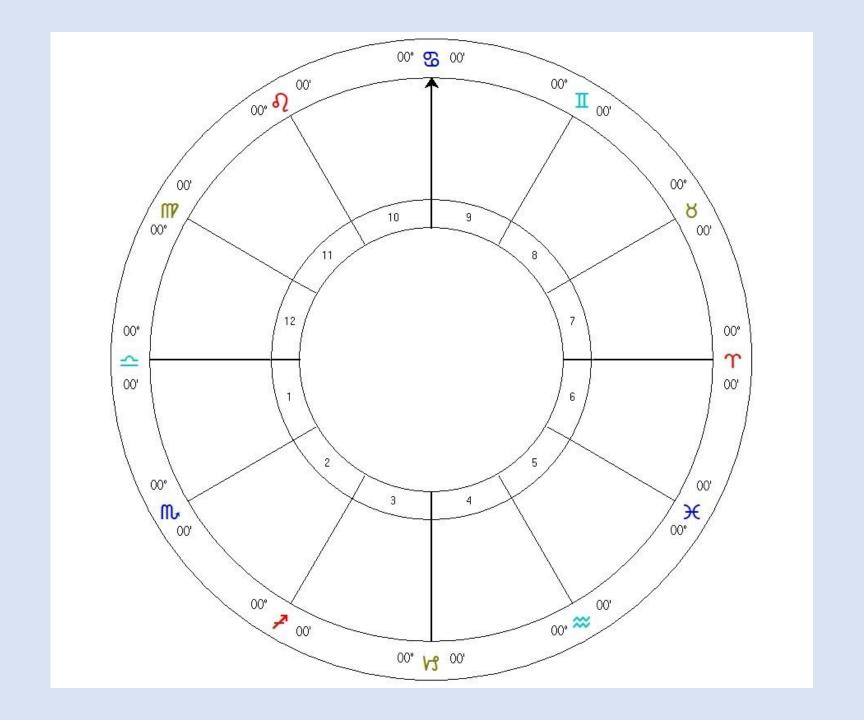

#### Technique:

Stand on the planet, look into the center of the wheel. Now look to your left. That is your resolution node.

 $\begin{array}{c} \text{SN } 4^{\text{th}} \\ \text{NN } 10^{\text{th}} \end{array}$ 

Resolution node = NN in the 10th

SN 10th<sup>th</sup> NN 4<sup>th</sup>

Resolution node = SN in the 10th

SN 10th<sup>th</sup> NN 4<sup>th</sup>

Resolution node = NN in the 4th

 $\begin{array}{c} SN~4th^{th} \\ NN~10^{th} \end{array}$ 

Resolution node = SN in the 4th