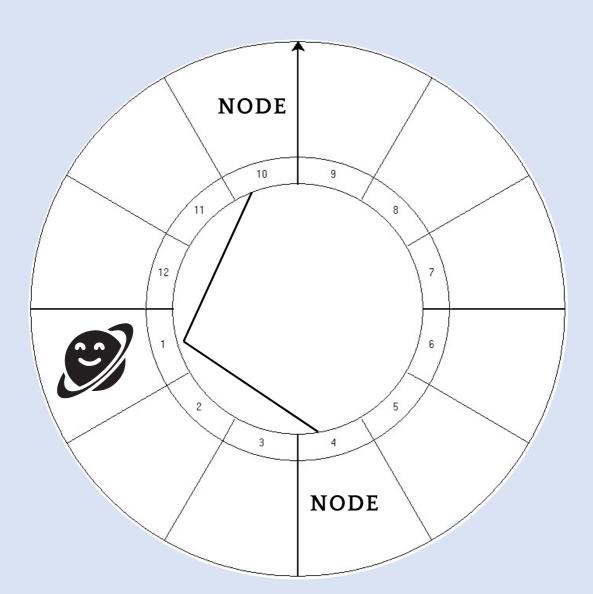

#### Technique:

Stand on the planet, look into the center of the wheel. Now look to your left. That is your resolution node.

 $\begin{array}{c} \text{SN } 4^{\text{th}} \\ \text{NN } 10^{\text{th}} \end{array}$ 

Resolution node = NN in the 10th

SN 10th<sup>th</sup> NN 4<sup>th</sup>

Resolution node = SN in the 10th

SN 10th<sup>th</sup> NN 4<sup>th</sup>

Resolution node = NN in the 4th

 $\begin{array}{c} SN~4th^{th} \\ NN~10^{th} \end{array}$ 