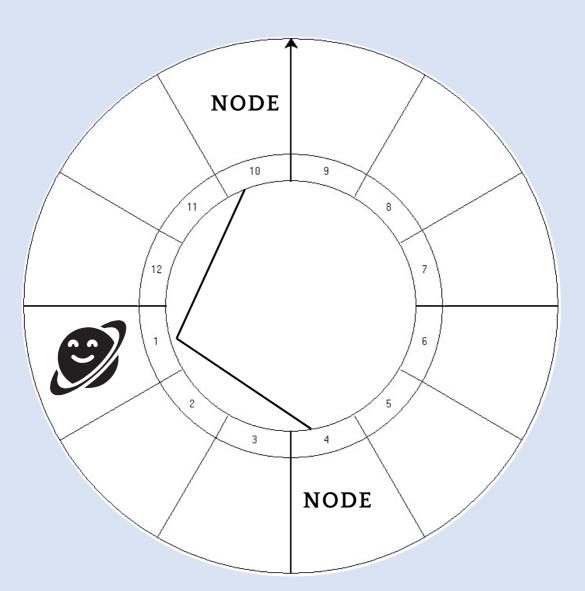

### When a planet square the Lunar Nodes

- Stress for integration of entire nodal axis
- Flip flopping between the nodes
- Neither node fully developed

Jeffrey Wolf Green called this a Skipped Step

#### Technique:

Stand on the planet, look into the center of the wheel. Now look to your left. That is your resolution node.

 $\begin{array}{c} \text{SN } 4^{\text{th}} \\ \text{NN } 10^{\text{th}} \end{array}$ 