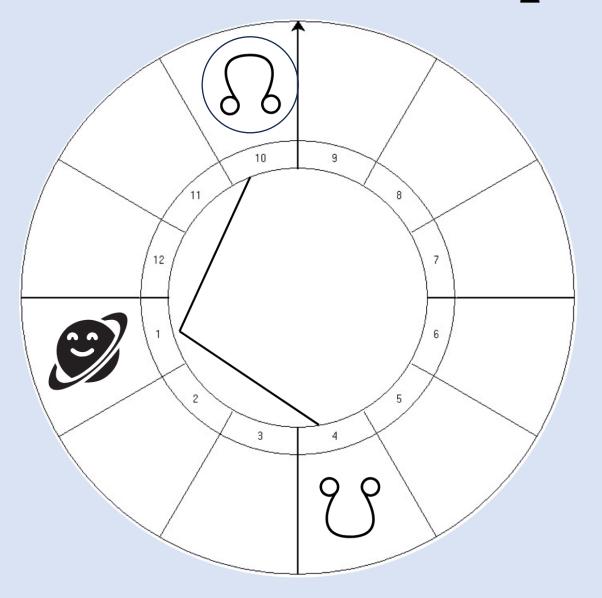

The Node that the planet LAST formed a conjunction to the squaring planet to is called the RESOLUTION NODE.

This is the node through which the entire complex (the planet, both nodes and their rulers) need to be consciously integrated.

## Resolution Node

The 10<sup>th</sup> house node is the resolution node

The planet and that 10<sup>th</sup> house node are SEPARATING from a conjunction in time.

#### Technique:

Stand on the planet, look into the center of the wheel. Now look to your left. That is your resolution node.

 $\begin{array}{c} \text{SN } 4^{\text{th}} \\ \text{NN } 10^{\text{th}} \end{array}$ 

Resolution node = NN in the 10th

SN 10th<sup>th</sup> NN 4<sup>th</sup>

Resolution node = SN in the 10th

SN 10th<sup>th</sup> NN 4<sup>th</sup>

Resolution node = NN in the 4th

 $\begin{array}{c} SN~4th^{th} \\ NN~10^{th} \end{array}$ 