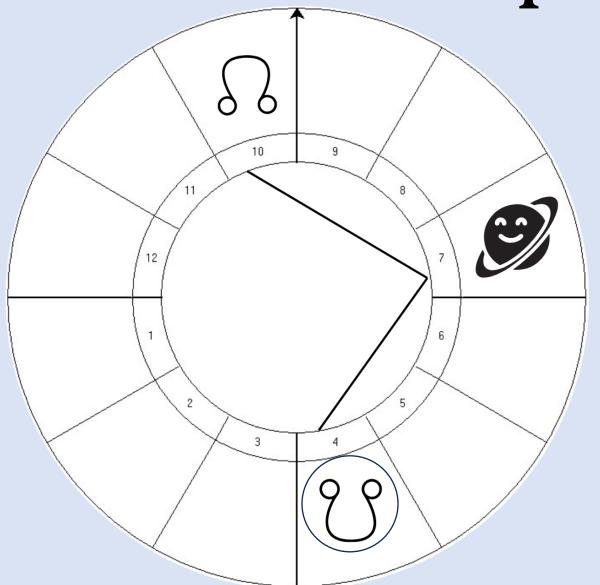

#### Technique:

Stand on the planet, look into the center of the wheel. Now look to your left. That is your resolution node.

 $\begin{array}{c} \text{SN } 4^{\text{th}} \\ \text{NN } 10^{\text{th}} \end{array}$ 

Resolution node = NN in the 10th

SN 10th<sup>th</sup> NN 4<sup>th</sup>

Resolution node = SN in the 10th

SN 10th<sup>th</sup> NN 4<sup>th</sup>

Resolution node = NN in the 4th

 $\begin{array}{c} SN~4th^{th} \\ NN~10^{th} \end{array}$ 