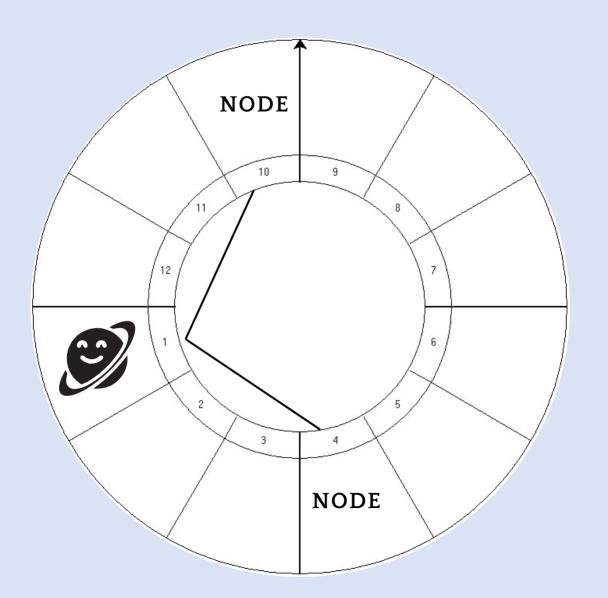

#### Technique:

Stand on the planet, look into the center of the wheel. Now look to your left. That is your resolution node.

 $\begin{array}{c} \text{SN } 4^{\text{th}} \\ \text{NN } 10^{\text{th}} \end{array}$ 

Resolution node = NN in the 10th

SN 10th<sup>th</sup> NN 4<sup>th</sup>

Resolution node = SN in the 10th

SN 10th<sup>th</sup> NN 4<sup>th</sup>

Resolution node = NN in the 4th

 $\begin{array}{c} SN~4th^{th} \\ NN~10^{th} \end{array}$ 