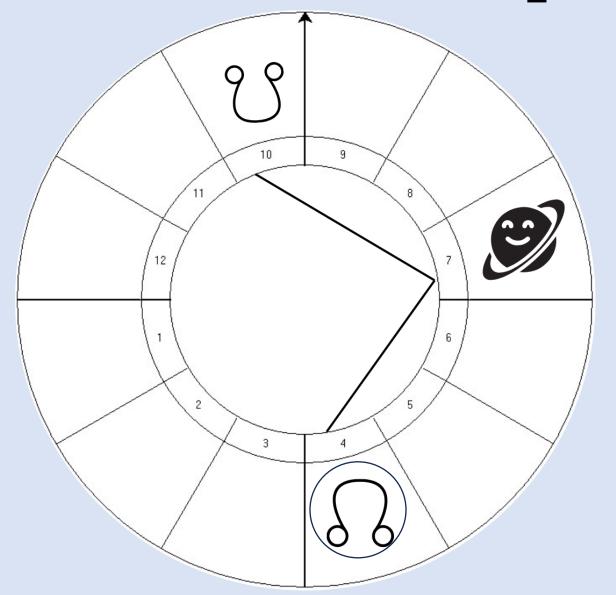

#### Technique:

Stand on the planet, look into the center of the wheel. Now look to your left. That is your resolution node.

 $\begin{array}{c} \text{SN } 4^{\text{th}} \\ \text{NN } 10^{\text{th}} \end{array}$ 

Resolution node = NN in the 10th

SN 10th<sup>th</sup> NN 4<sup>th</sup>

Resolution node = SN in the 10th

SN 10th<sup>th</sup> NN 4<sup>th</sup>

Resolution node = NN in the 4th

 $\begin{array}{c} SN~4th^{th} \\ NN~10^{th} \end{array}$ 