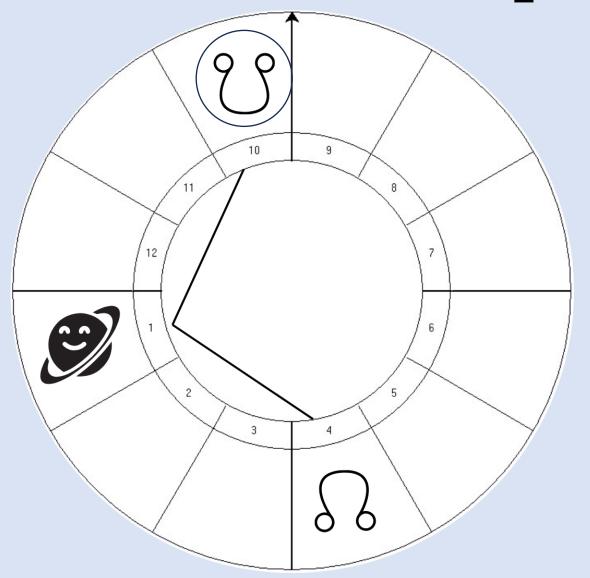

#### Technique:

Stand on the planet, look into the center of the wheel. Now look to your left. That is your resolution node.

 $\begin{array}{c} \text{SN } 4^{\text{th}} \\ \text{NN } 10^{\text{th}} \end{array}$ 

Resolution node = NN in the 10th

SN 10th<sup>th</sup> NN 4<sup>th</sup>

Resolution node = SN in the 10th

SN 10th<sup>th</sup> NN 4<sup>th</sup>

Resolution node = NN in the 4th

 $\begin{array}{c} SN~4th^{th} \\ NN~10^{th} \end{array}$ 