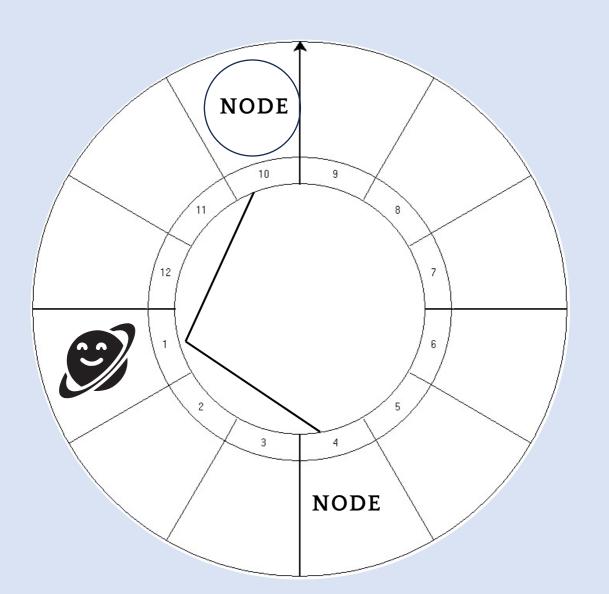

The Node that the planet LAST formed a conjunction to the squaring planet to is called the RESOLUTION NODE.

This is the node through which the entire complex (the planet, both nodes and their rulers) need to be consciously integrated.

## Resolution Node

The 10<sup>th</sup> house node is the resolution node

The planet and that 10<sup>th</sup> house node are SEPARATING from a conjunction in time.

#### Technique:

Stand on the planet, look into the center of the wheel. Now look to your left. That is your resolution node.

 $\begin{array}{c} \text{SN } 4^{\text{th}} \\ \text{NN } 10^{\text{th}} \end{array}$ 