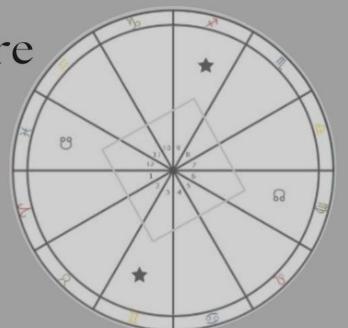

#### Technique:

Stand on the planet, look into the center of the wheel. Now look to your left. That is your resolution node.

 $\begin{array}{c} \text{SN } 4^{\text{th}} \\ \text{NN } 10^{\text{th}} \end{array}$ 

Resolution node = NN in the 10th

SN 10th<sup>th</sup> NN 4<sup>th</sup>

Resolution node = SN in the 10th

SN 10th<sup>th</sup> NN 4<sup>th</sup>

Resolution node = NN in the 4th

 $\begin{array}{c} SN~4th^{th} \\ NN~10^{th} \end{array}$ 

Resolution node = SN in the 4th